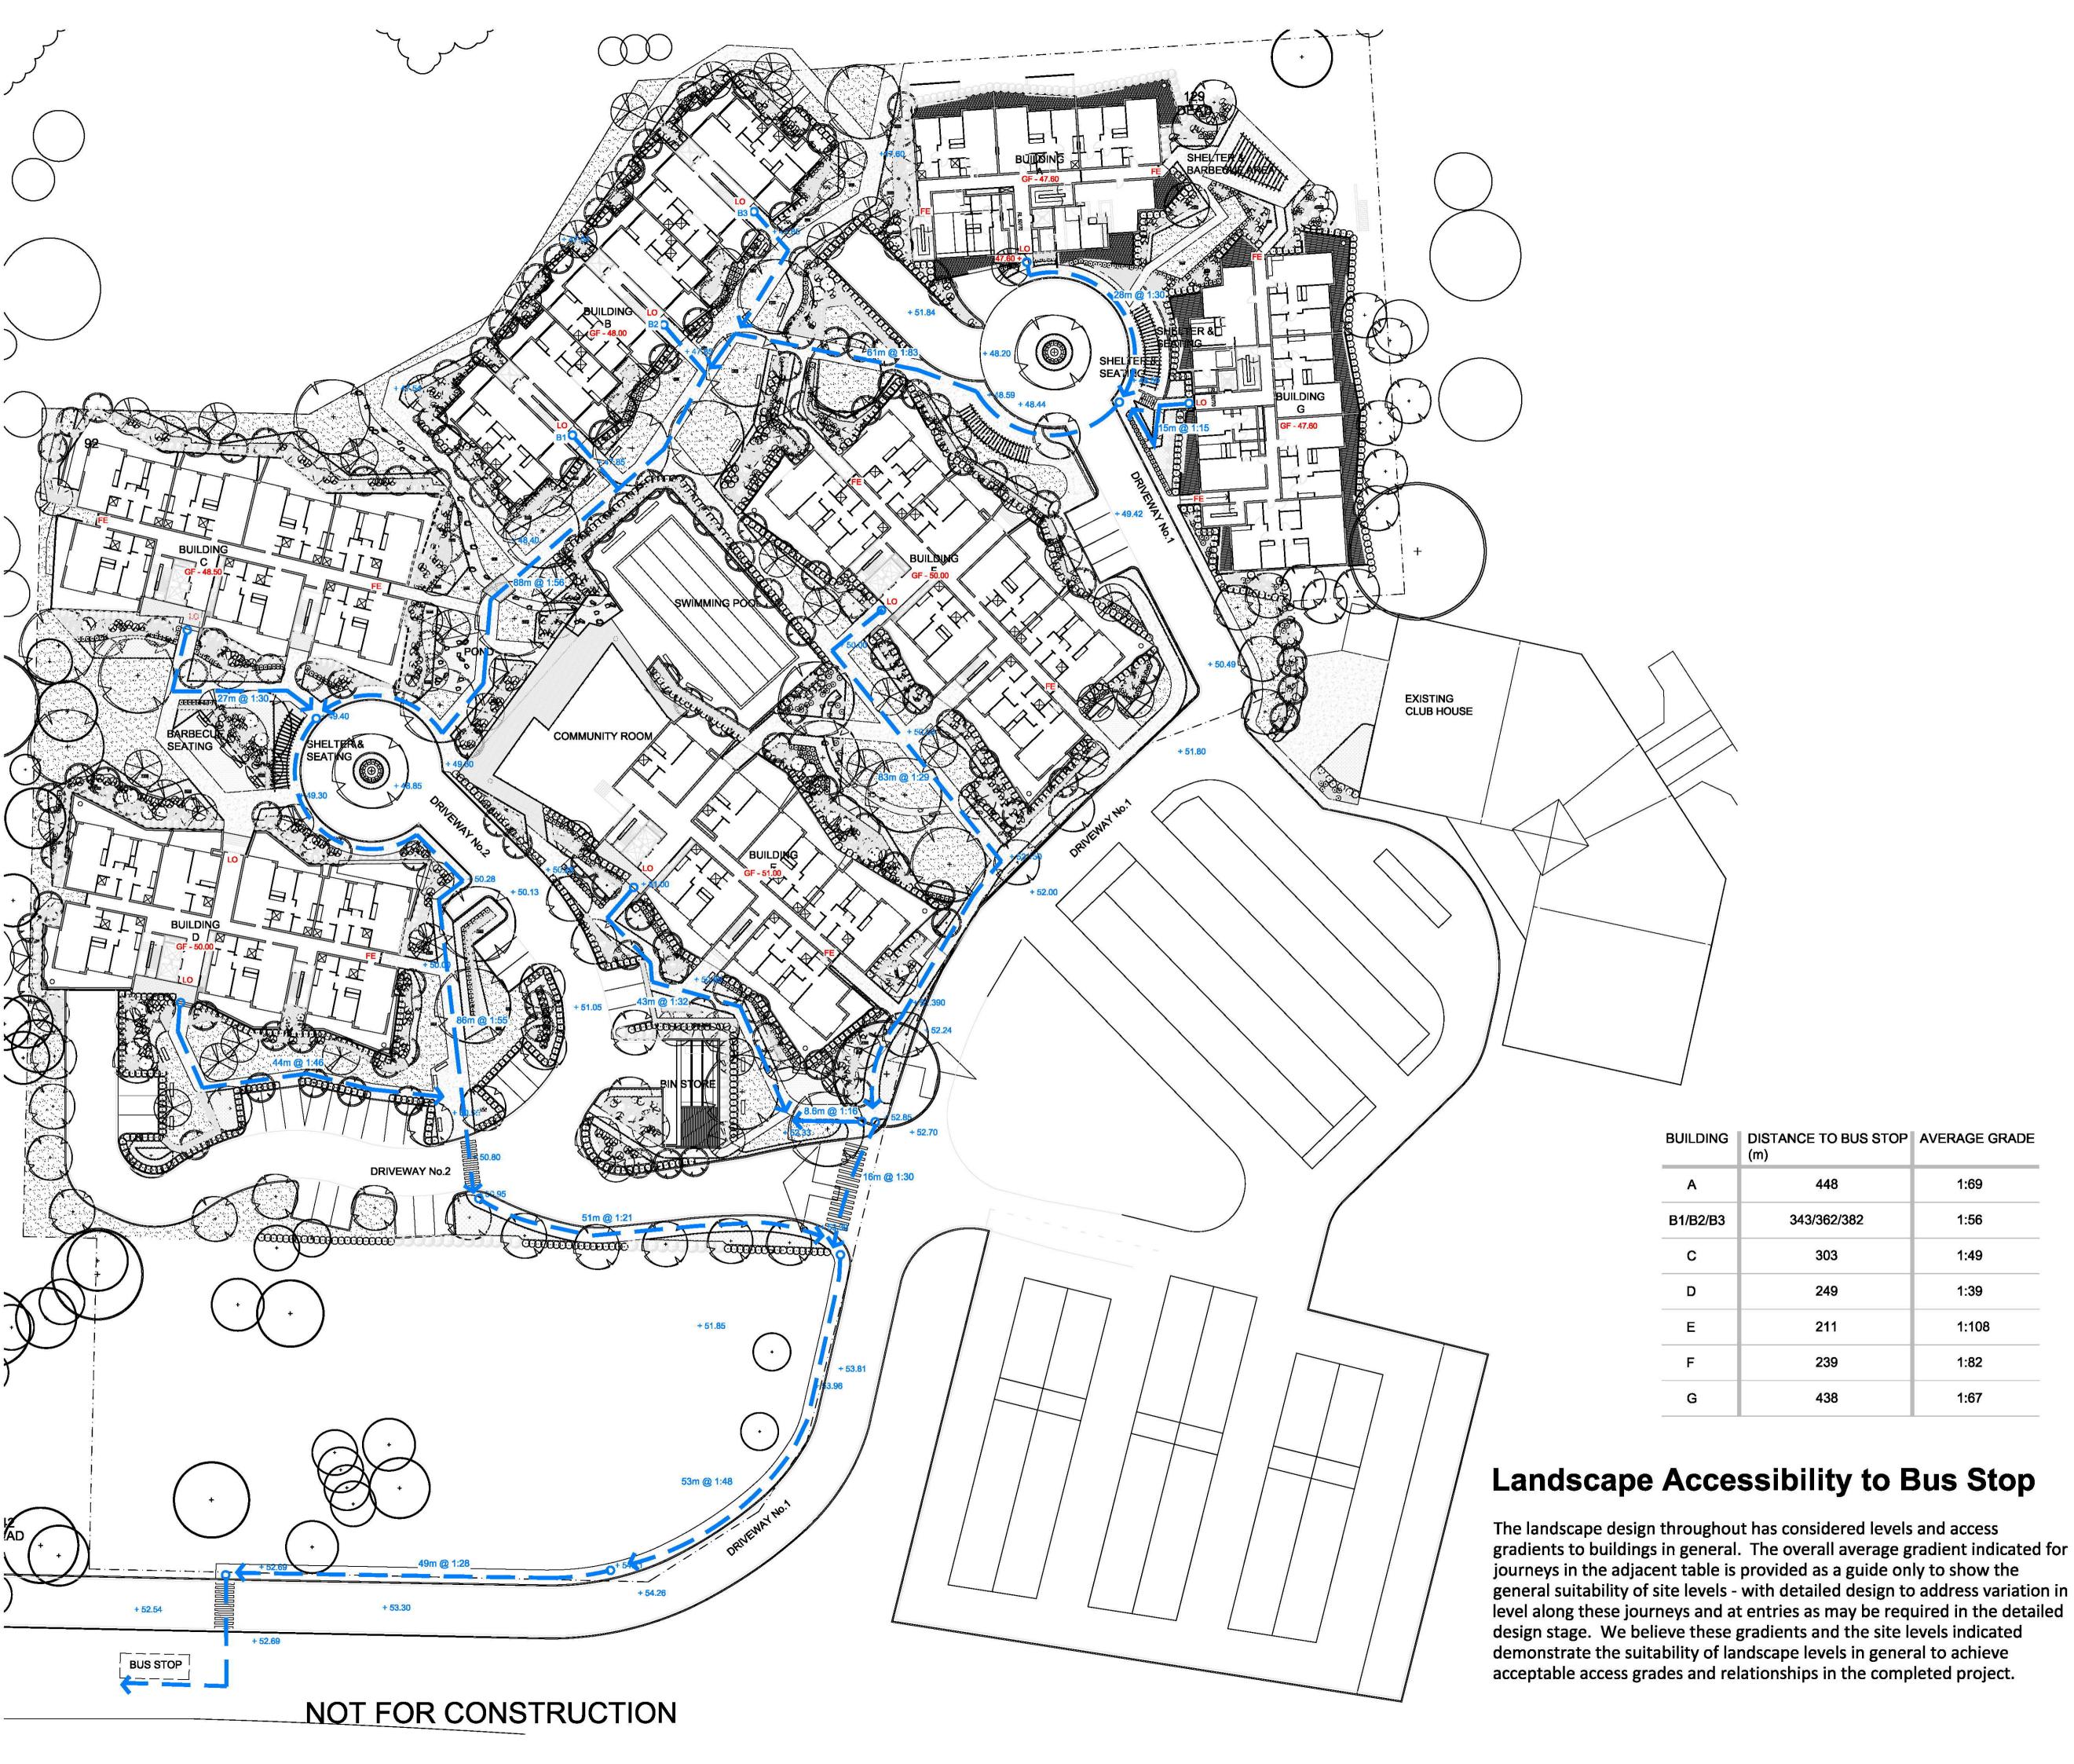

RS 17.05.2017

Accessible Journey Requiring Ramp (Grade shallower than 1:14, steeper than 1:21)

Sunshine Property Investment Group

Penrith Golf Club Seniors Living

SITE IMAGE

SUPPLEMENTARY DA INFORMATION

Landscape Accessibility

NH RS 17.05.2017 Drawn Check Date

**LEGEND** 

Accessible Journey Requiring Ramp (Grade shallower than 1:14, steeper than 1:21)

Accessible Journey (Grade shallower than 1:21)

+ 50.76 Spot Level

LO Lobby Entry

1:56

1:49

1:39

1:108

1:82

1:67

Sunshine Property Investment Group

Jackson Teece

Penrith Golf Club Seniors Living

Level 1, 3-5 Baptist Street Redfern NSW 2016 Australia

SUPPLEMENTARY DA INFORMATION

SITE IMAGE

101 C

Landscape Accessibility -

Journey to Bus Stop

SS17-3483