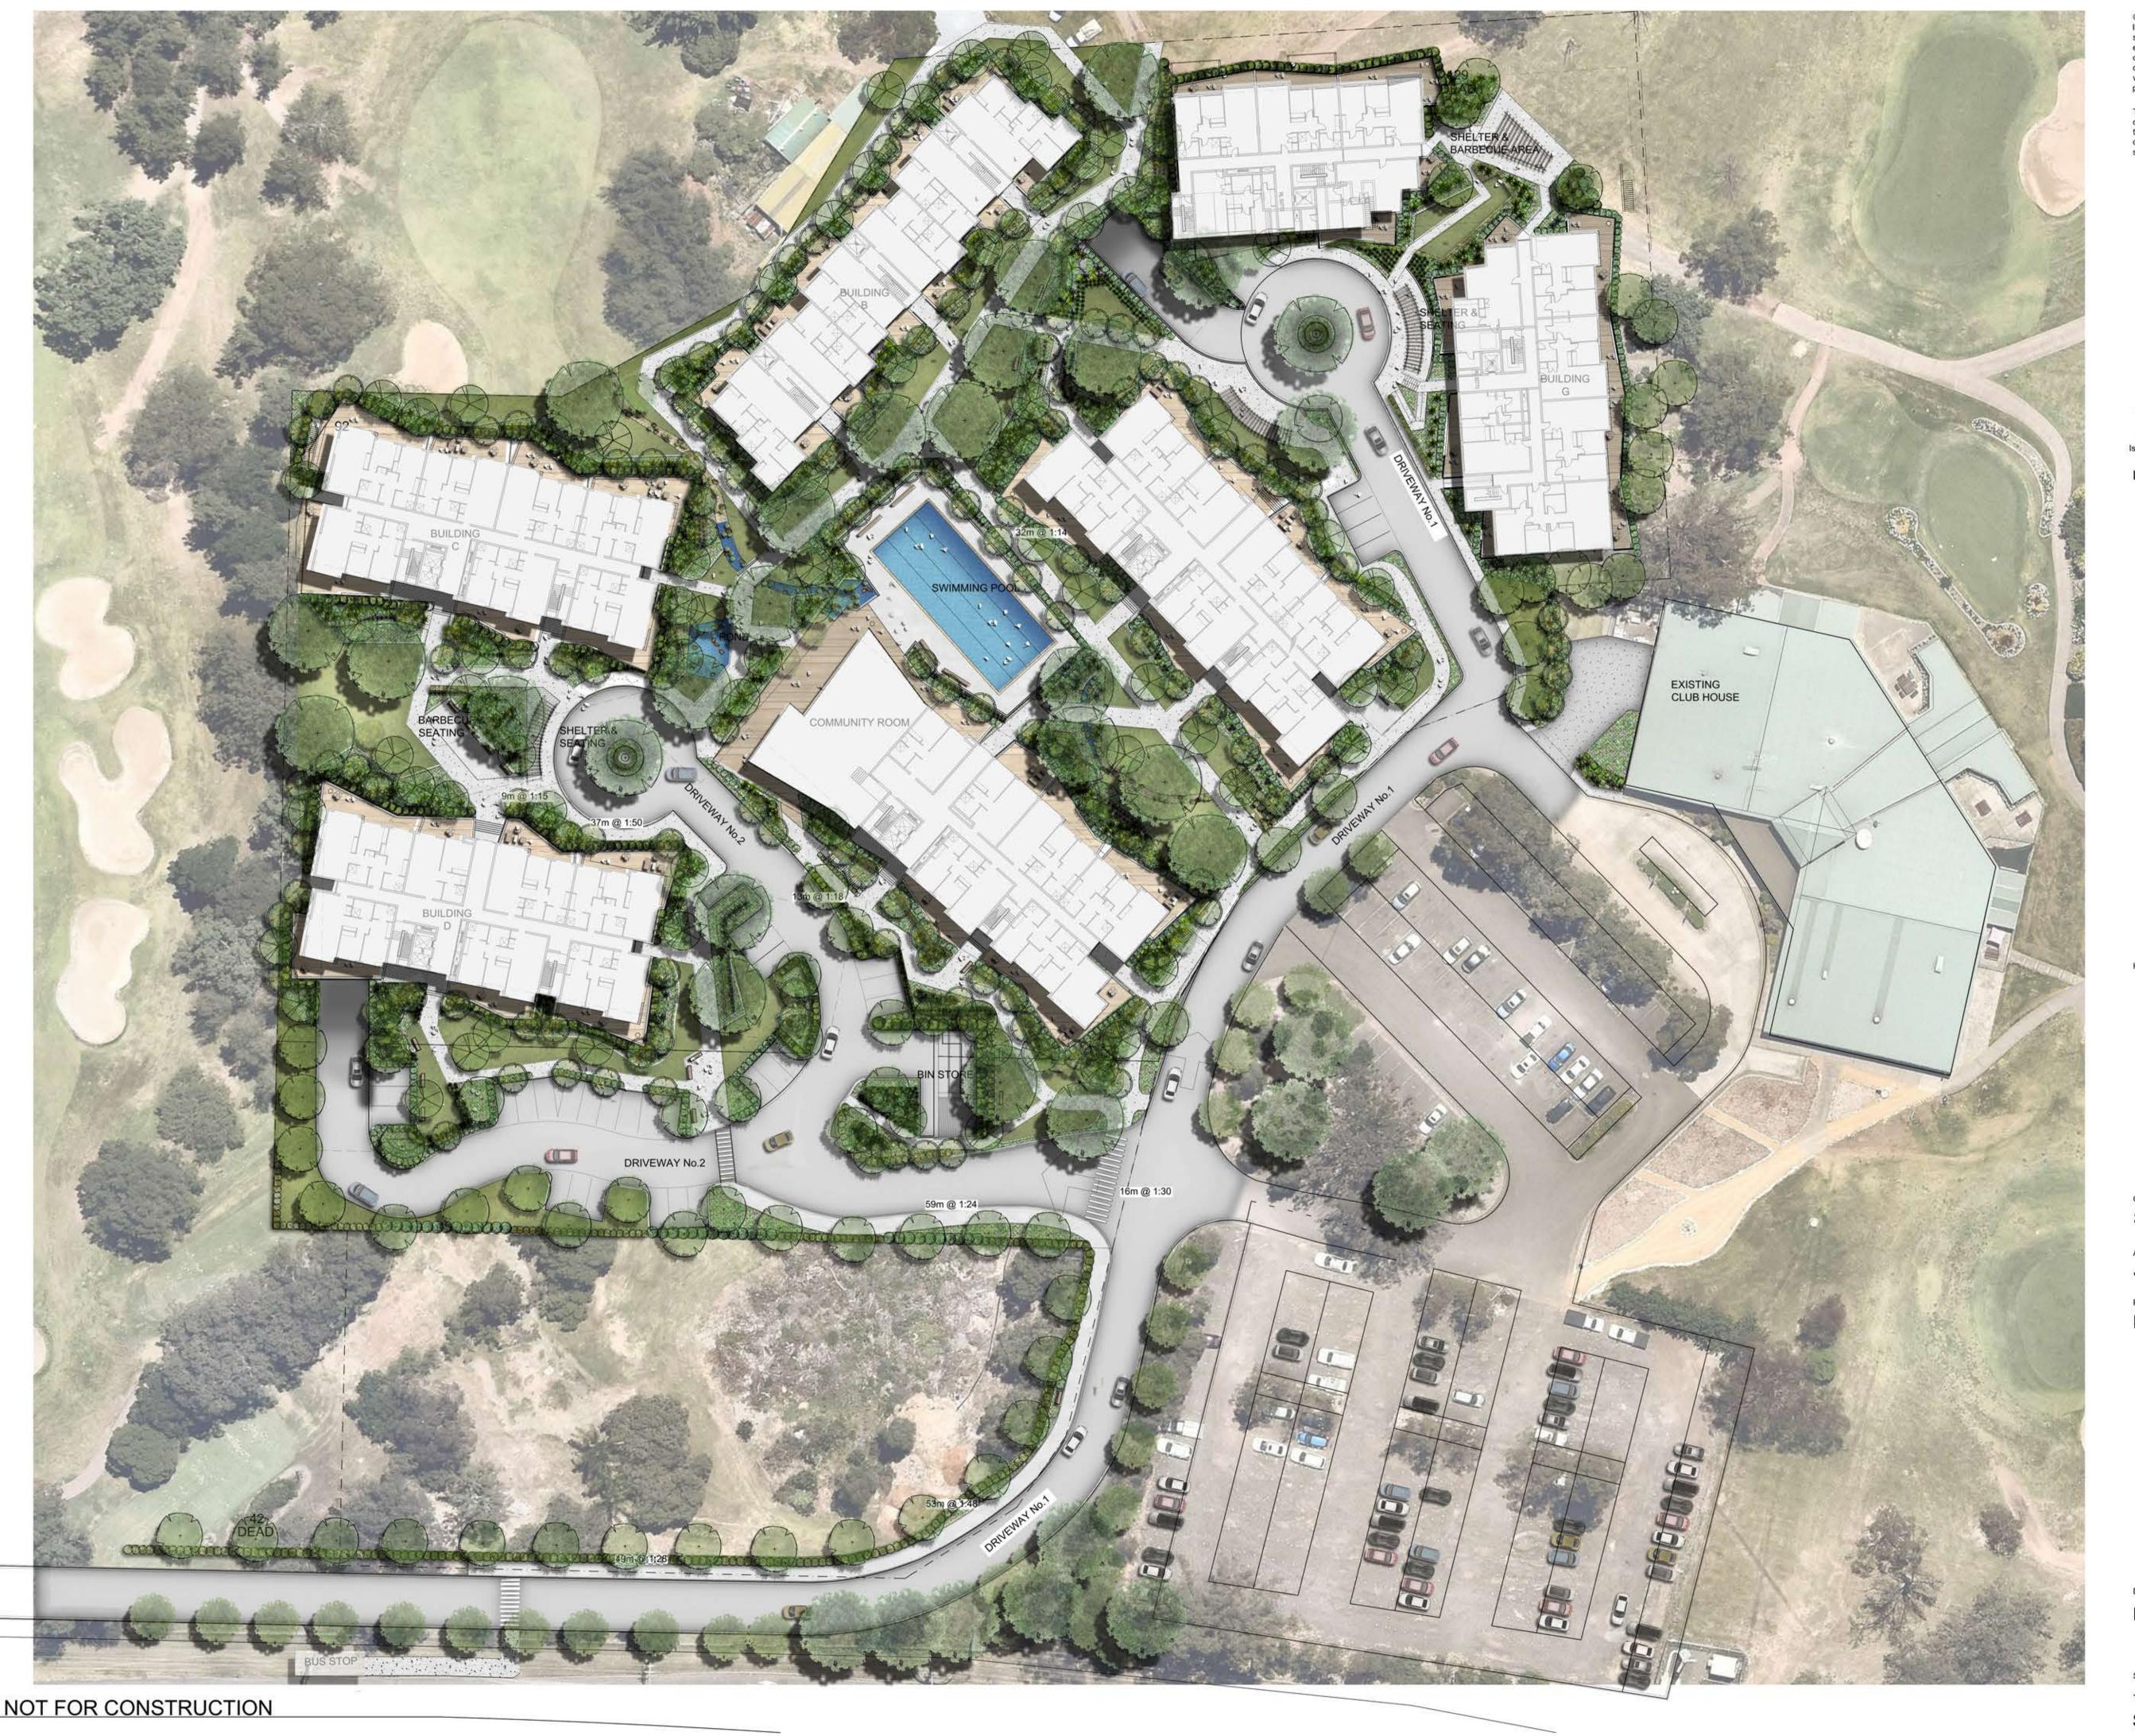

### **Landscape Master Plan**

The buildings have been located and arranged to suitably relate to the adjoining golf course and clubhouse, access road and parking areas, and to provide suitable screening and visual separation from main roads to the east and south.

Two principal access roads service the roads, providing suitable address and access to building entries with a strong sense of address to assist wayfinding and create suitable residential identity for residents and for visitors. The buildings are arranged so as to provide a connected series of open spaces that provide a high level of amenity and landscape outlook and setting, and landscape and recreation amenity generally. A comprehensive pathway network provides interesting loop walkways around the site, and access to the various amenities and facilities, including community terrace area and swimming pool, seating and shelters, and a range of dedicated recreation areas. The following pages provide illustration of detail areas of the site, along with short commentary of landscape feature and character, facilities and amenity provided by the landscape.