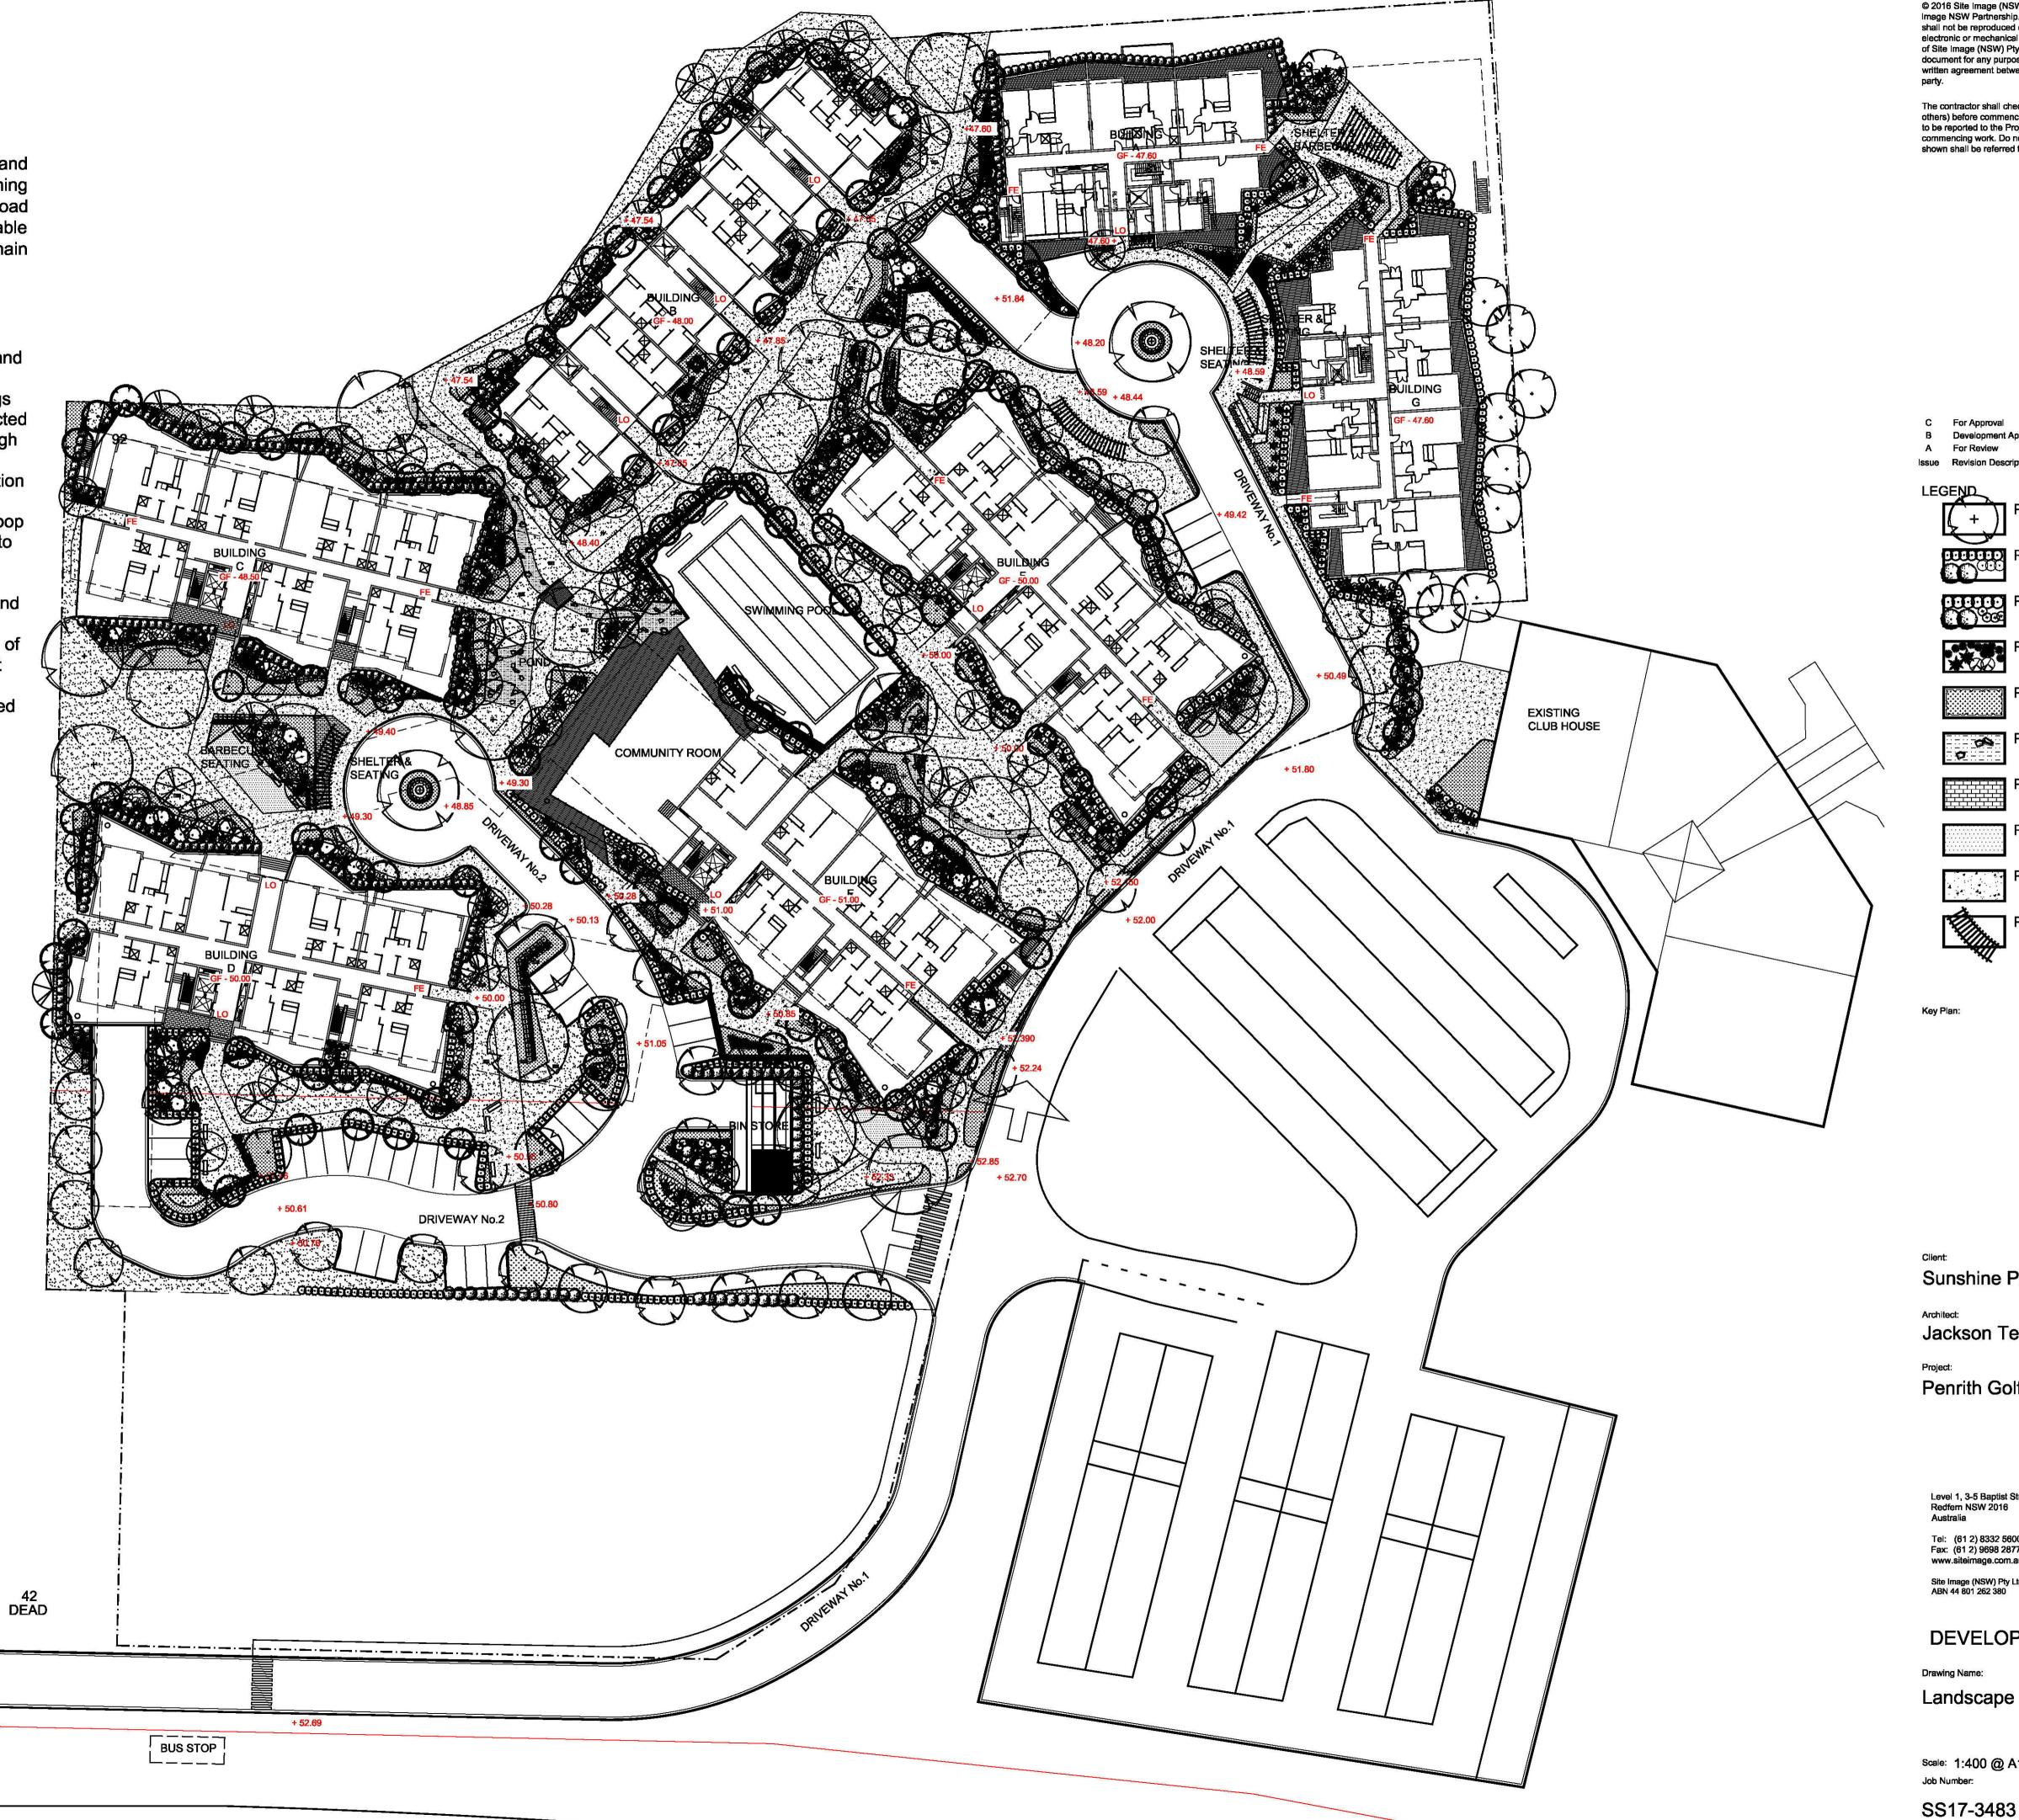

### **Landscape Master Plan**

The buildings have been located and arranged to suitably relate to the adjoining golf course and clubhouse, access road and parking areas, and to provide suitable screening and visual separation from main roads to the east and south.

Two principal access roads service the roads, providing suitable address and access to building entries with a strong sense of address to assist wayfinding and create suitable residential identity for residents and for visitors. The buildings are arranged so as to provide a connected series of open spaces that provide a high level of amenity and landscape outlook and setting, and landscape and recreation amenity generally. A comprehensive pathway network provides interesting loop walkways around the site, and access to the various amenities and facilities, including community terrace area and swimming pool, seating and shelters, and a range of dedicated recreation areas. The following pages provide illustration of detail areas of the site, along with short commentary of landscape feature and character, facilities and amenity provided by the landscape.

#### **LEGEND**

Proposed Tree Planting

Proposed Shrub Planting

Proposed Accent Planting

Proposed Groundcover

Proposed Water Feature

Proposed Paving Area

Proposed Concrete Path