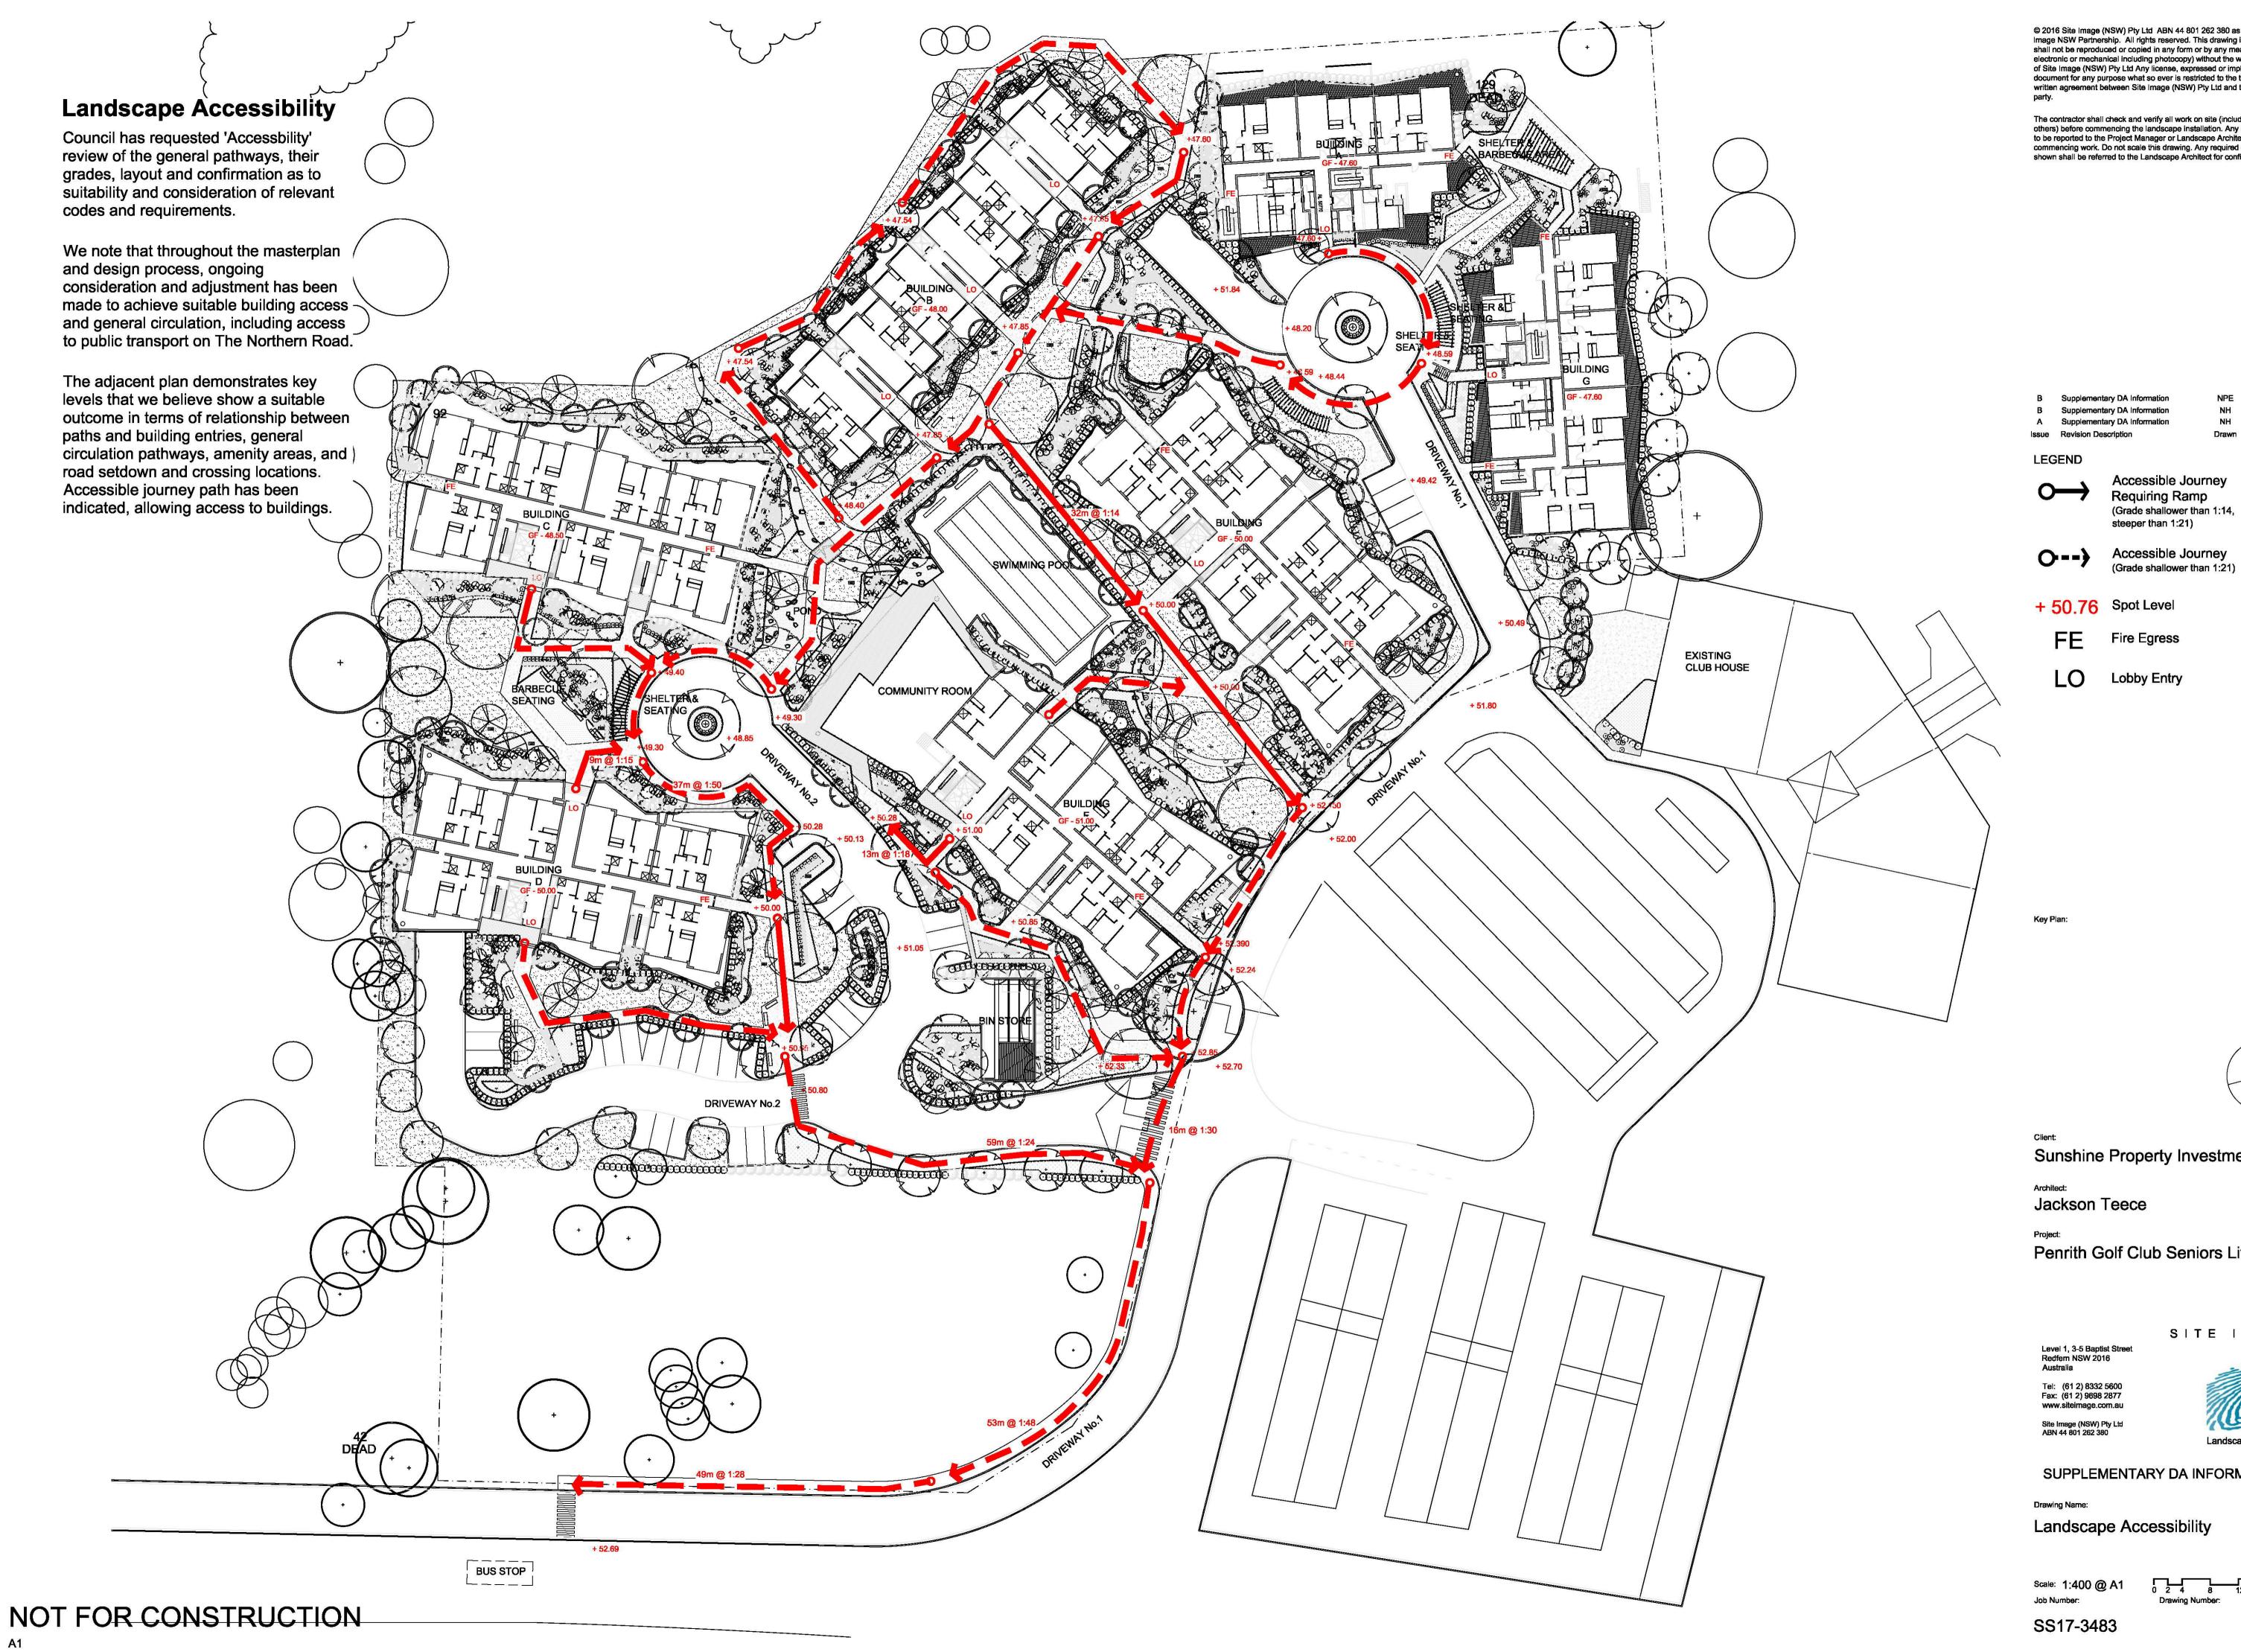

RS 17.05.2017

Accessible Journey Requiring Ramp (Grade shallower than 1:14, steeper than 1:21)

Sunshine Property Investment Group

Penrith Golf Club Seniors Living

SITE IMAGE

SUPPLEMENTARY DA INFORMATION

Landscape Accessibility

NH RS 17.05.2017 Drawn Check Date

**LEGEND** 

Accessible Journey Requiring Ramp (Grade shallower than 1:14, steeper than 1:21)

Accessible Journey (Grade shallower than 1:21)

+ 50.76 Spot Level

LO Lobby Entry